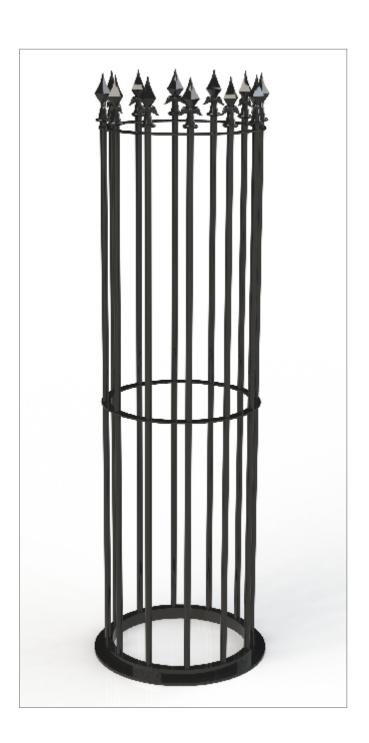

## Tree Guards ASF 802 - Bolt Fix Base

Materials Standard Finish Optional Finish Fixing Options

**Other Options** 

Mild Stee

Acid etched, zinc rich primed and polyester powder coated in any RAL/BS colour

Galvanised to BS EN 1461:2009. Also available in polished stainless steel

If used with ASF Supporting Frames & Tree Grilles, the base of tree guard bolts directly to the inner of the Supporting Frame. If not used with ASF Supporting Frame & Tree Grilles, the Tree Guards come with 400mm length ground fixing legs

Standard Height - 1800mm Other heights on request Standard Diameter - 420mm Outside Diameter. Other Diameters available on request